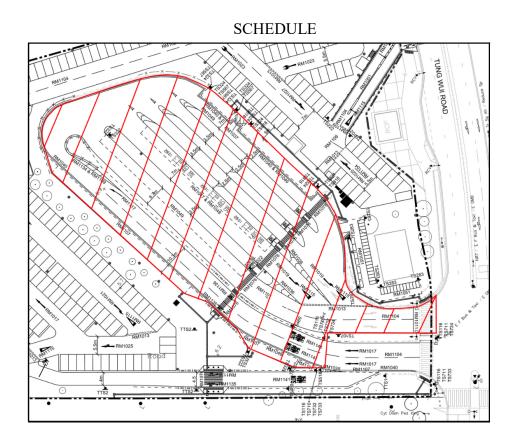

## Temporary Prohibited Zone at Kam Sheung Road Station Temporary Public Transport Interchange, Yuen Long

In exercise of the powers vested in me under regulation 14(1)(a) of the Road Traffic (Traffic Control) Regulations, Chapter 374, I hereby direct that with effect from 12.01 a.m. on 1 January 2024 to 31 December 2024, the area in Kam Sheung Road Station Temporary Public Transport Interchange will be designated as prohibited zone 24 hours daily.

Drivers of all motor vehicles, except buses, public light buses, taxis, motor cycles and those with permits issued by the Commissioner for Transport, will be prohibited from driving vehicles into the above prohibited zone 24 hours daily. The exact boundary of the prohibited zone is delineated by hatching on the drawing shown in the Schedule.