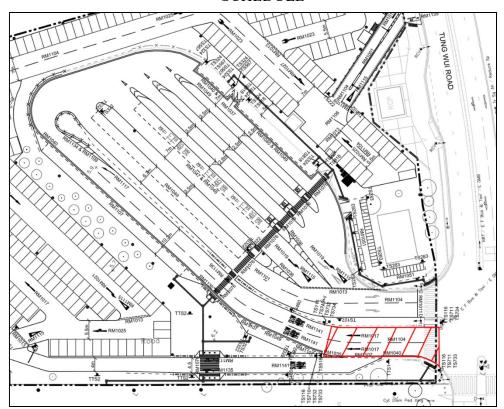

## Temporary Prohibited Zone at Kam Sheung Road Station Temporary Public Transport Interchange, Yuen Long

In exercise of the powers vested in me under regulation 14(1)(a) of the Road Traffic (Traffic Control) Regulations, Chapter 374, I hereby direct that with effect from 12.01 a.m. on 1 January 2024 to 31 December 2024, the section of unnamed access road leading to Kam Sheung Road Station Temporary Public Transport Interchange from a point about 35 meters west of its junction with Tung Wui Road to be designated as prohibited zone 24 hours daily.

Drivers of all motor vehicles, except access to Station Carpark, buses, public light buses, taxis, motor cycles and those with permits issued by the Commissioner for Transport, will be prohibited from driving vehicles into the above prohibited zone 24 hours daily. The exact boundary of the prohibited zone is delineated by hatching on the drawing shown in the Schedule.

## **SCHEDULE**

The extent of the prohibited zone has been indicated by appropriate traffic signs.

LEE Chung-yan, Angela Commissioner for Transport