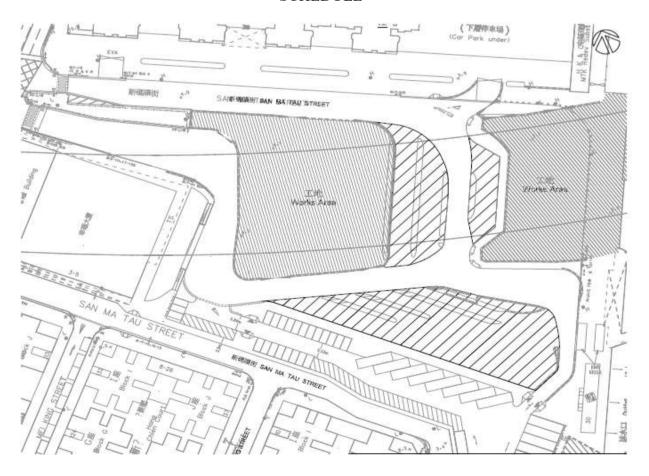

## EXTENSION OF TEMPORARY PROHIBITED ZONE IN KOWLOON CITY FERRY BUS TERMINUS, TO KWA WAN

In exercise of the powers vested in me under regulation 14(1)(a) of the Road Traffic (Traffic Control) Regulations, Chapter 374G, I hereby direct that with effect from 10.01 pm on 31 December 2023 to 10.00 pm on 30 June 2024, the section of Kowloon City Ferry Bus Terminus as delineated by hatching on the drawing shown in the Schedule will continue to be temporary designated as a prohibited zone 24 hours daily.

Drivers of all motor vehicles, except franchised buses and those with permits issued by the Commissioner for Transport, will be prohibited from driving any motor vehicles into the above prohibited zone.

The extent of the prohibited zone has been indicated by appropriate traffic signs.

At the same time, the existing prohibited zone on the above road section will continue to be temporarily rescinded.

Bus Terminus – Kowloon Kowloon City Ferry Bus Terminus

## **SCHEDULE**

LEE Chung-yan, Angela Commissioner for Transport