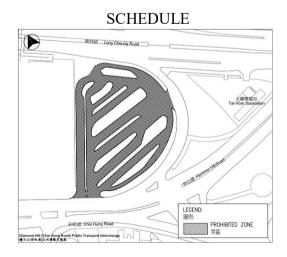

The exact boundary of the above prohibited zones in the Diamond Hill (Choi Hung Road) Public Transport Interchange is delineated by hatching on the drawing shown in the Schedule.

Public Transport Interchange – Kowloon Diamond Hill (Choi Hung Road) Public Transport Interchange