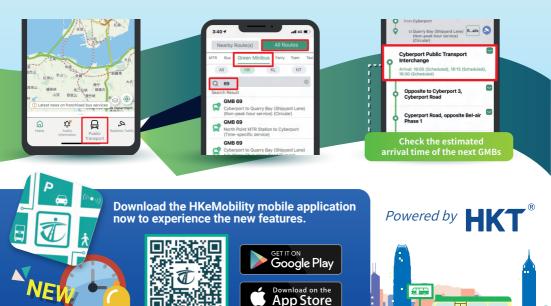

Click "Public Transport" at the bottom

Step 1

## Step 2

Click "All routes" and "Green Minibus". input GMB Route number

## Step 3

Choose among the GMB stops to show the estimated arrival time

For more information, please visit the Transport Department's website (www.td.gov.hk) or call the system contractor's service hotline at 2377 9787.