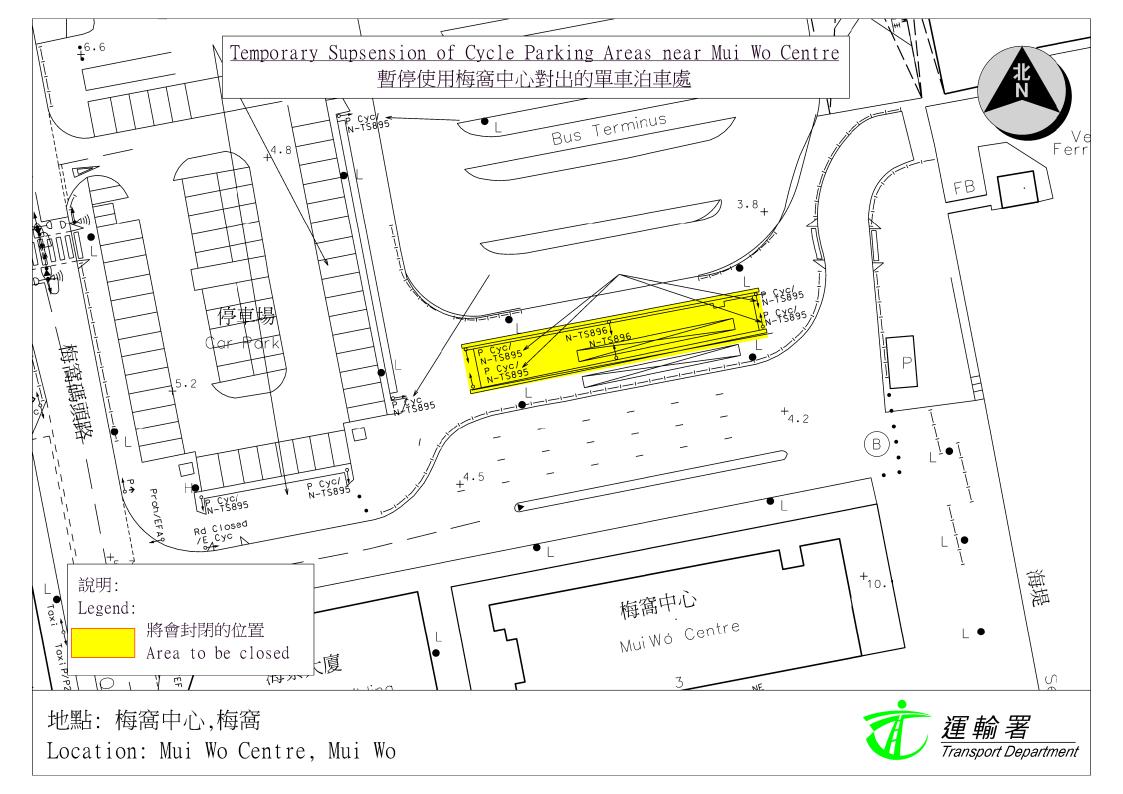

## **Temporary Suspension of Cycle Parking Areas in Mui Wo**

Members of the public are advised that in order to facilitate a joint-departmental clearance operation, part of the cycle parking area outside Mui Wo Centre as shown in the attached plan will be suspended from 8.00 a.m. on 17 May 2022 (Tuesday) to 3:00 p.m. on 19 May 2022 (Thursday).

All bicycles and other properties left in the bicycle parking areas within the above period will be removed. Advance notices will be put up in the bicycle parking areas concerned to remind the public to take away their belongings from the bicycle parking areas before the period of suspension.