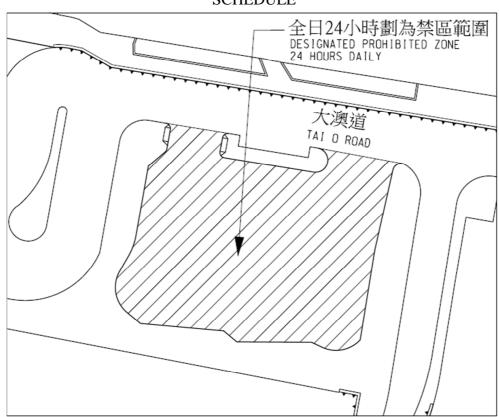

Drivers of all motor vehicles, except franchised buses and those with permits issued by the Commissioner for Transport, will be prohibited from driving any vehicle into the above prohibited zone.

The exact boundary of the bus terminus is delineated by hatching on the drawing shown in the Schedule.

## **SCHEDULE**

CHAN Mable Commissioner for Transport