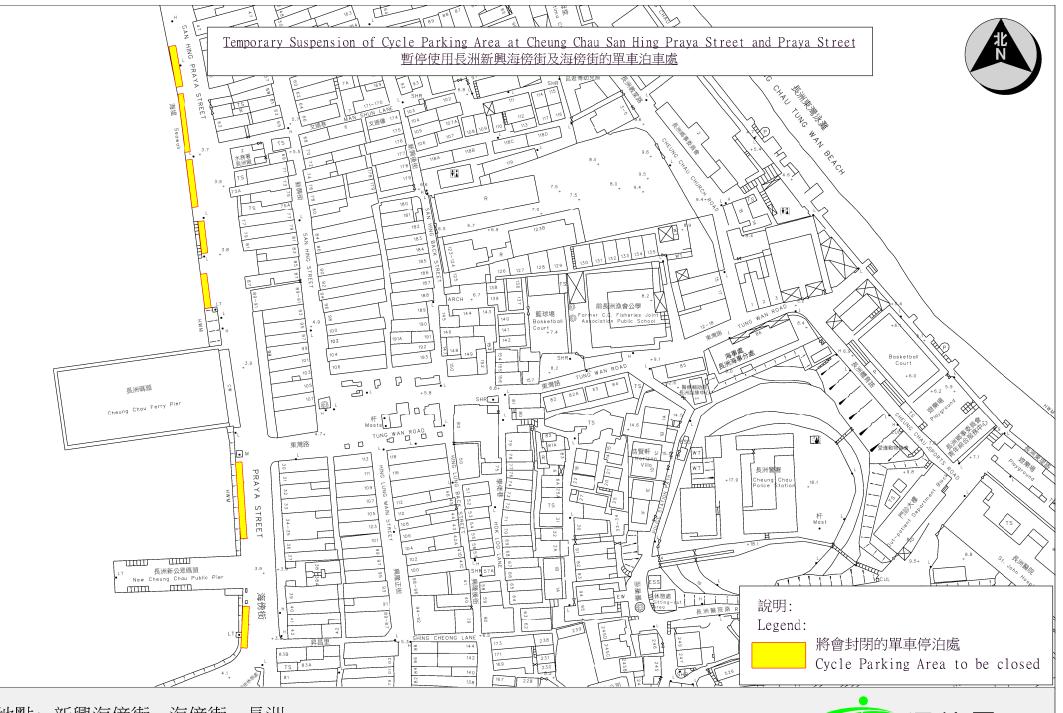

## <u>Temporary Suspension of Cycle Parking Areas</u> in San Hing Praya Street, Praya Street in Cheung Chau

Members of the public are advised that in order to facilitate a joint-departmental clearance operation, the cycle parking area in San Hing Praya Street, Praya Street in Cheung Chau will be suspended from 8:00 a.m. on 3 May 2022 (Tuesday) to 11:59 p.m. on 8 May 2022 (Sunday).

All bicycles and other properties left in the bicycle places and nearby areas within the above period will be removed. Advance notices will be put up in the bicycle places and nearby areas to remind the public to take away their belongings from the concerned areas before the period of suspension.

## 長洲新興海傍街及海傍街的單車停泊區臨時封閉

公眾人士請注意,為配合進行一項聯合清理行動,由2022年5月3日(星期二)上午8時至2022年5月8日(星期日)晚上11時59分,位於長洲新興海傍街及海傍街的單車停泊處將臨時封閉。

所有在上述期間留在單車停泊處及附近位置的單車及其他物品將全被移走。當局將 在該等單車停泊處及附近位置預先張貼告示,提醒市民須在封閉期前取回自己停放在該處的 所有物品。

地點:新興海傍街,海傍街,長洲 Location: San Hing Praya Street, Praya Street, Cheung Chau