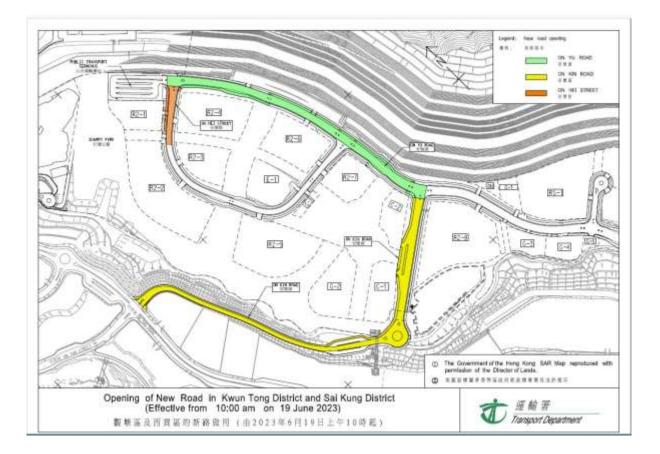

## Opening of On Kin Road, On Yu Road, On Hei Street, Kwun Tong District and Sai <u>Kung District</u>

Members of the public are advised that the following new roads (please refer to the enclosed drawing) in Kwun Tong District and Sai Kung District will be opened with effect from 10.00 a.m. on 19 June 2023:-

- (a) On Kin Road;
- (b) The section of On Yu Road to the north of On Kin Road; and
- (c) The section of On Hei Street between its northern junction of On Yu Road and the ingress of the Quarry Park construction site.

Appropriate traffic signs will be erected on site to guide motorists.