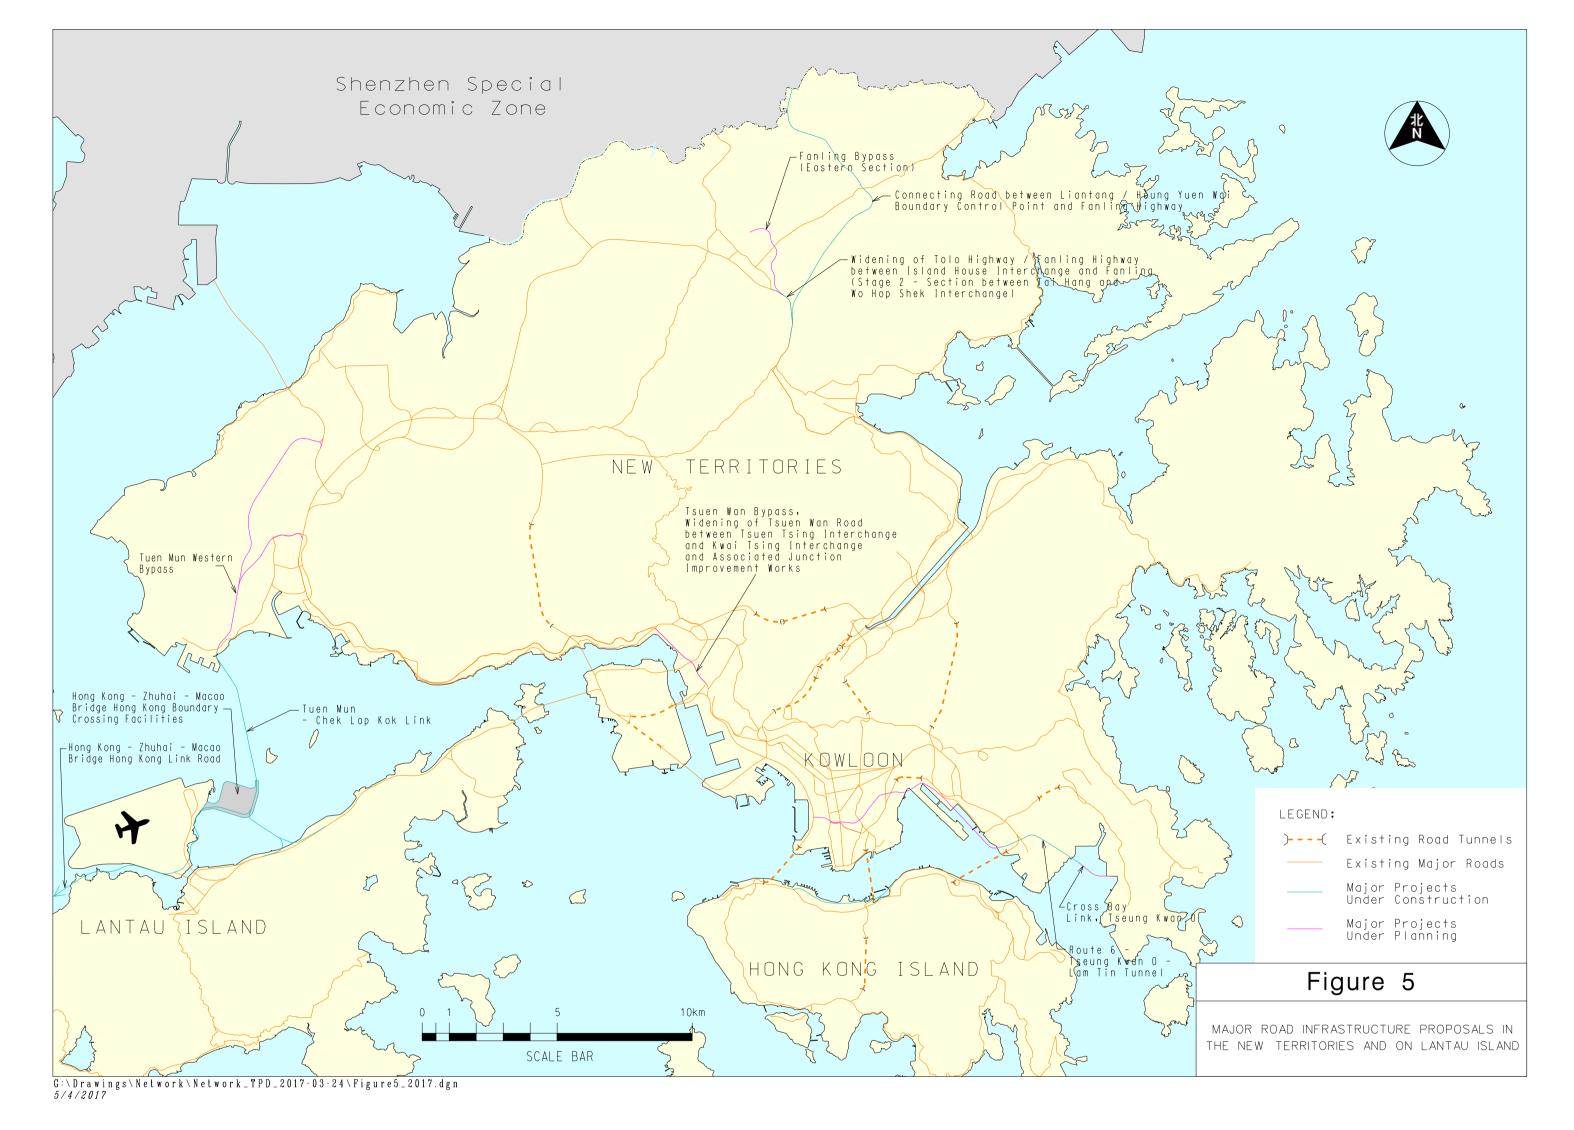

Major highway projects under construction in the New Territories include Tseung Kwan O – Lam Tin Tunnel, Widening of Tolo Highway/Fanling Highway between Island House Interchange and Fanling (Stage 2 – Section between Tai Hang and Wo Hop Shek Interchange) and the connecting road between Liantang/Heung Yuen Wai Boundary Control Point and Fanling Highway, and Hong Kong-Zhuhai-Macao Bridge Main Bridge, Hong Kong Link Road, Hong Kong Boundary Crossing Facilities and Tuen Mun – Chek Lap Kok Link on Lantau Island.

Major highway projects under planning in the New Territories include Tuen Mun Western Bypass, Fanling Bypass (Eastern Section), Cross Bay Link in Tseung Kwan O and Tsuen Wan Bypass; widening of Tsuen Wan Road between Tsuen Tsing Interchange and Kwai Tsing Interchange and associated junction improvement works.